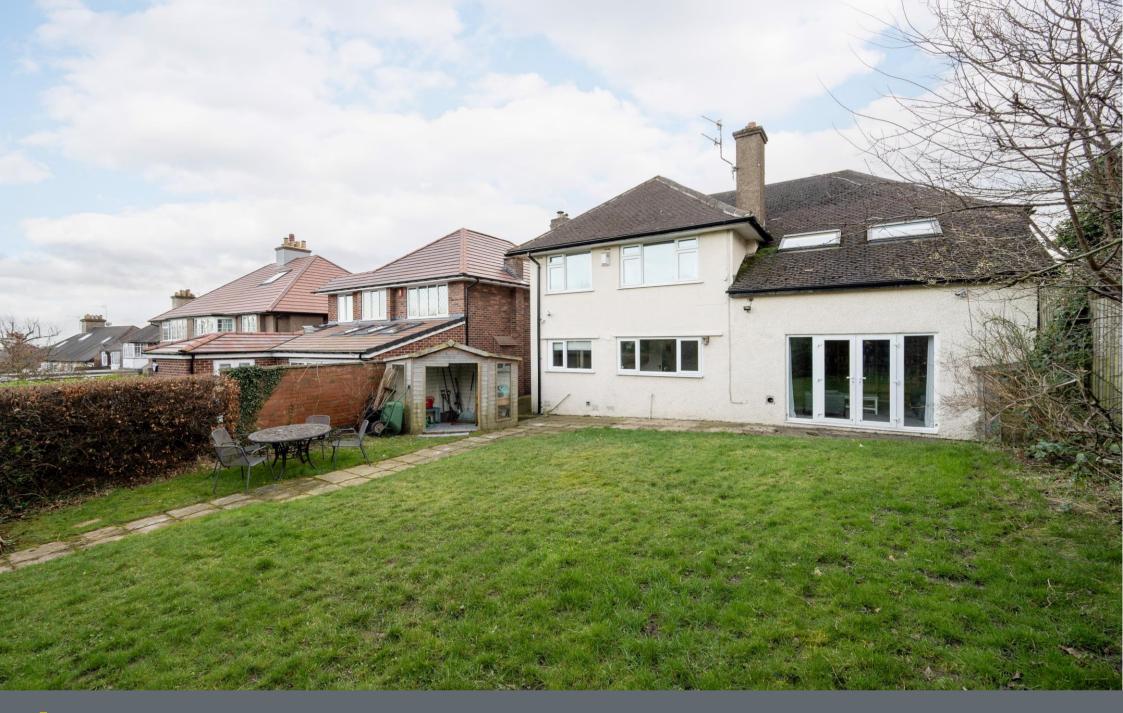

## 32 Slayleigh Avenue

Fulwood • Sheffield • S10 3RB

Guide Price £650,000 - £675,000

An attractive and extended 5 bedroom and 2 bathroom detached family home on a sought-after road in Fulwood, S10. Generously proportioned, light and airy accommodation presented with a neutral palette. Benefits from an attractive front and rear garden, driveway, garage. Benefits from combination gas central heating and double glazing. Offers scope to update in parts and the potential to extend further, subject to any necessary consents. Freehold. No chain. On the ground floor there is a front porch and inner hallway incorporating under-stairs storage and a WC. Double glazed doors open through into a spacious, elegant dining room complemented by decorative coving. Overlooking the rear garden providing access through French doors is a spacious lounge filled with natural light and focal log burning stove. The kitchen is fitted with wooden shaker style units, wood effect worktops and offering a pleasant garden outlook. Integrated appliances include a Zanussi oven, gas hob, and Carron ceramic sink. Adjoining is a useful utility/laundry room providing additional storage and side door access. The first floor comprises of five good sized bedrooms, three which are rear facing, offering a pleasant garden outlook, and two generously proportioned double bedrooms which are front facing, The master is complemented by generous fitted wardrobes and modern en-suite bathroom with separate shower enclosure. The family bathroom features a traditional suite with WC located separately. Externally is a driveway, garage and lawn bordered by established hedging and path leading to the property. At the rear is an enclosed landscaped lawn, including stone patio and mature planting. Slayleigh Avenue is a very popular road, well-placed for local shops and amenities in Fulwood, highly regarded local schools, recreational facilities, public transport, and access to the city centre, hospitals, universities, train stations and the Peak District.