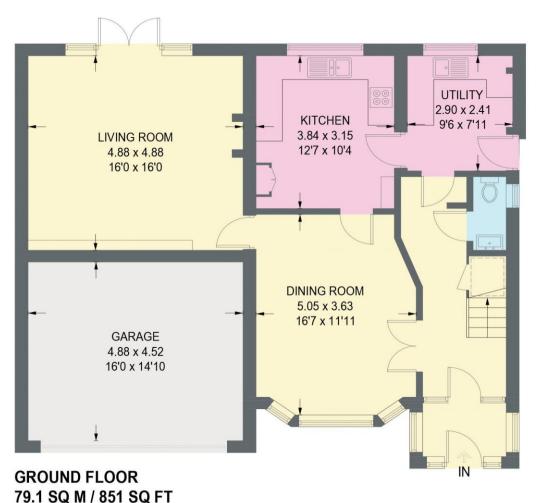

## 32 SLAYLEIGH AVENUE

APPROXIMATE GROSS INTERNAL AREA = 166.5 SQ M / 1792 SQ FT GARAGE = 22.0 SQ M / 237 SQ FT TOTAL = 188.5 SQ M / 2029 SQ FT

= REDUCED HEADROOM BELOW 1.5m / 5'0

FIRST FLOOR 87.4 SQ M / 941 SQ FT

Illustration for identification purposes only, measurements are approximate, not to scale.