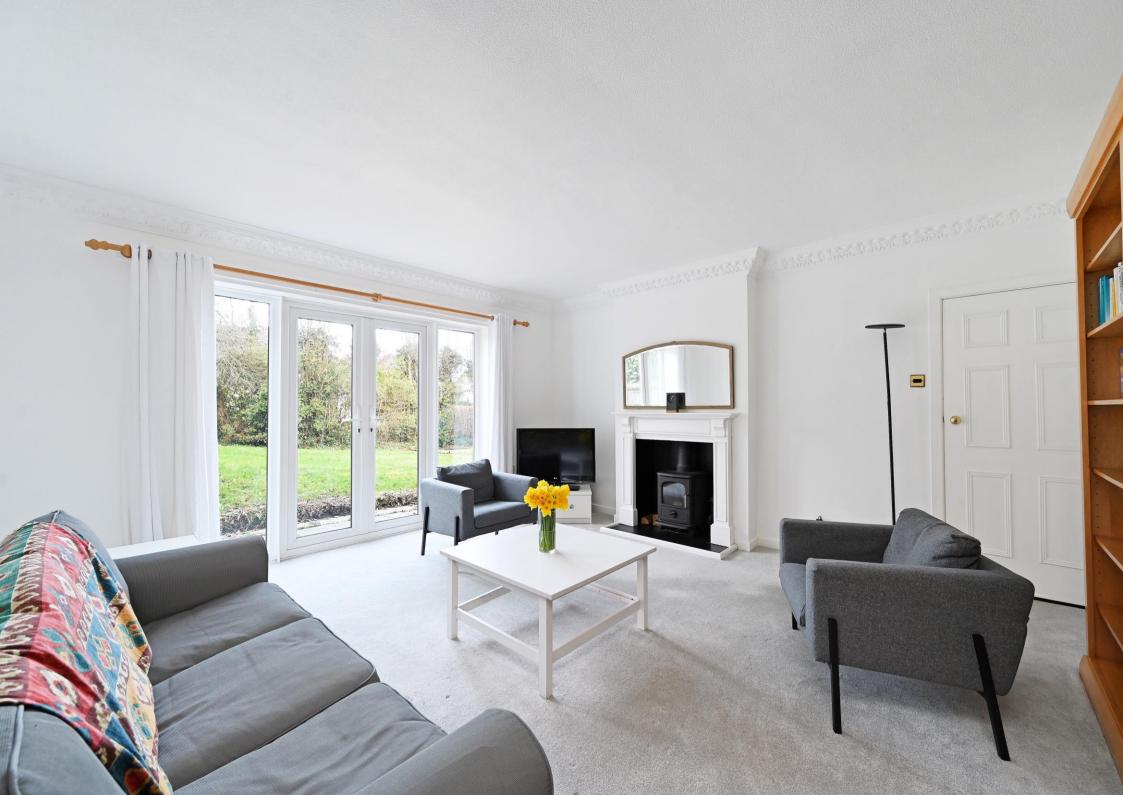

## 32 Slayleigh Avenue

Fulwood • Sheffield • S10 3RB

Guide Price £650,000 - £675,000

An attractive and extended 5 bedroom and 2 bathroom detached family home on a sought-after road in Fulwood, S10. Generously proportioned, light and airy accommodation presented with a neutral palette. Benefits from an attractive front and rear garden, driveway, garage. Benefits from combination gas central heating and double glazing. Offers scope to update in parts and the potential to extend further, subject to any necessary consents. Freehold. No chain. On the ground floor there is a front porch and inner hallway incorporating under-stairs storage and a WC. Double glazed doors open through into a spacious, elegant dining room complemented by decorative coving. Overlooking the rear garden providing access through French doors is a spacious lounge filled with natural light and focal log burning stove. The kitchen is fitted with wooden shaker style units, wood effect worktops and offering a pleasant garden outlook. Integrated appliances include a Zanussi oven, gas hob, and Carron ceramic sink. Adjoining is a useful utility/laundry room providing additional storage and side door access. The first floor comprises of five good sized bedrooms, three which are rear facing, offering a pleasant garden outlook, and two generously proportioned double bedrooms which are front facing, The master is complemented by generous fitted wardrobes and modern en-suite bathroom with separate shower enclosure. The family bathroom features a traditional suite with WC located separately. Externally is a driveway, garage and lawn bordered by established hedging and path leading to the property. At the rear is an enclosed landscaped lawn, including stone patio and mature planting. Slayleigh Avenue is a very popular road, well-placed for local shops and amenities in Fulwood, highly regarded local schools, recreational facilities, public transport, and access to the city centre, hospitals, universities, train stations and the Peak District.