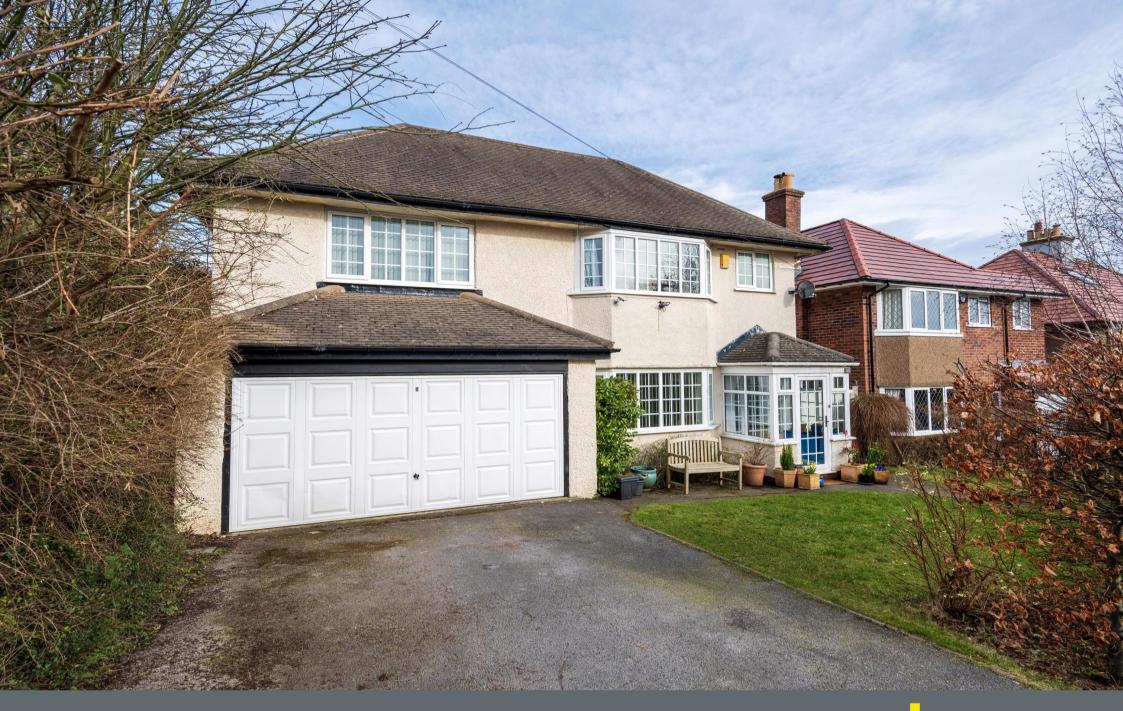

## 32 Slayleigh Avenue

Fulwood • Sheffield • S10 3RB

Guide Price £650,000 - £675,000

An attractive and extended 5 bedroom and 2 bathroom detached family home on a sought-after road in Fulwood, S10. Generously proportioned, light and airy accommodation presented with a neutral palette. Benefits from an attractive front and rear garden, driveway, garage. Benefits from combination gas central heating and double glazing. Offers scope to update in parts and the potential to extend further, subject to any necessary consents. Freehold. No chain. On the ground floor there is a front porch and inner hallway incorporating under-stairs storage and a WC. Double glazed doors open through into a spacious, elegant dining room complemented by decorative coving. Overlooking the rear garden providing access through French doors is a spacious lounge filled with natural light and focal log burning stove. The kitchen is fitted with wooden shaker style units, wood effect worktops and offering a pleasant garden outlook. Integrated appliances include a Zanussi oven, gas hob, and Carron ceramic sink. Adjoining is a useful utility/laundry room providing additional storage and side door access. The first floor comprises of five good sized bedrooms, three which are rear facing, offering a pleasant garden outlook, and two generously proportioned double bedrooms which are front facing, The master is complemented by generous fitted wardrobes and modern en-suite bathroom with separate shower enclosure. The family bathroom features a traditional suite with WC located separately. Externally is a driveway, garage and lawn bordered by established hedging and path leading to the property. At the rear is an enclosed landscaped lawn, including stone patio and mature planting. Slayleigh Avenue is a very popular road, well-placed for local shops and amenities in Fulwood, highly regarded local schools, recreational facilities, public transport, and access to the city centre, hospitals, universities, train stations and the Peak District.

- Extended Detached House in Fulwood
- 5 Bedrooms & 2 Bathrooms
- Light & Airy Accommodation
- Requires some Updating in Parts
- Potential to Extend at the Rear

- Gas Central Heating & Double Glazing
- Freehold & No Chain
- Attractive Enclosed Rear Garden
- Driveway & Garage
- Council Tax Band F, EPC Rating D