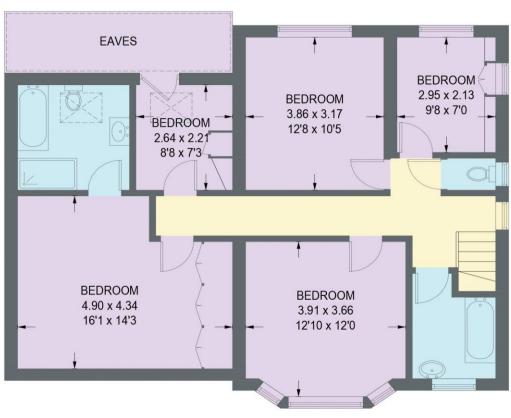

## 32 SLAYLEIGH AVENUE

APPROXIMATE GROSS INTERNAL AREA = 166.5 SQ M / 1792 SQ FT GARAGE = 22.0 SQ M / 237 SQ FT TOTAL = 188.5 SQ M / 2029 SQ FT

= REDUCED HEADROOM BELOW 1.5m / 5'0

FIRST FLOOR 87.4 SQ M / 941 SQ FT

Illustration for identification purposes only, measurements are approximate, not to scale.