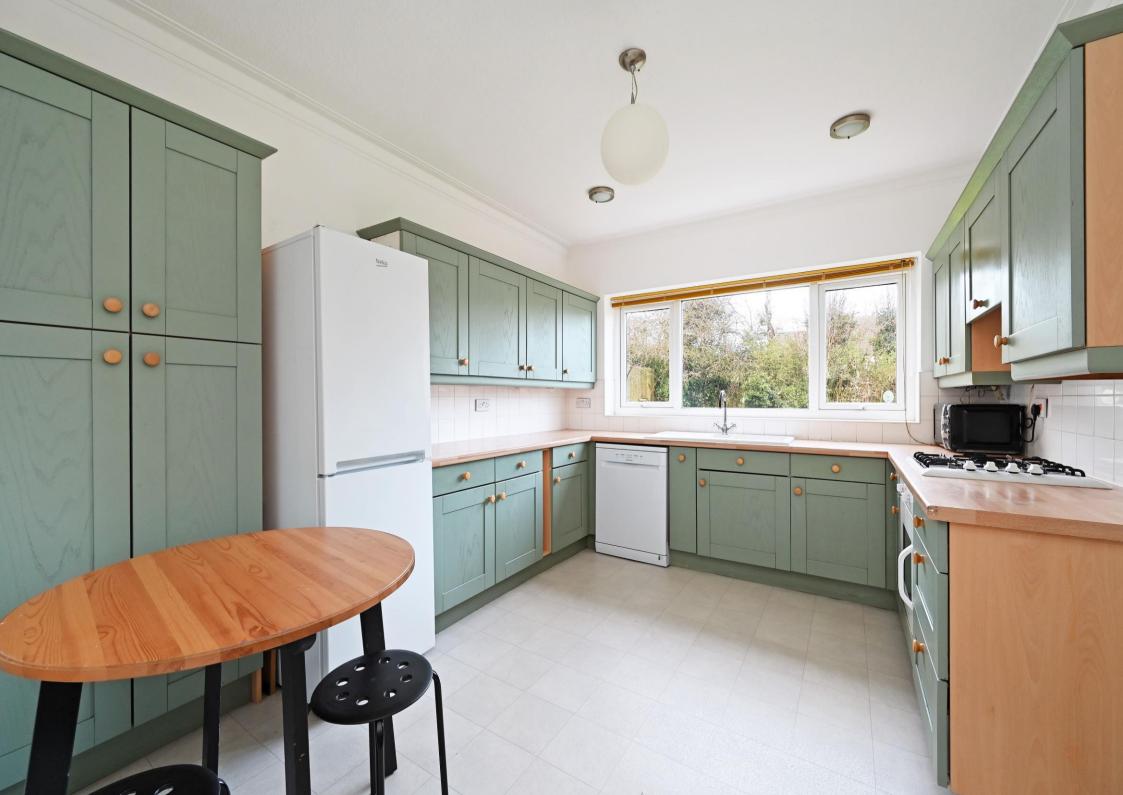

## 32 Slayleigh Avenue

Fulwood • Sheffield • S10 3RB

Guide Price £650,000 - £675,000

An attractive and extended 5 bedroom and 2 bathroom detached family home on a sought-after road in Fulwood, S10. Generously proportioned, light and airy accommodation presented with a neutral palette. Benefits from an attractive front and rear garden, driveway, garage. Benefits from combination gas central heating and double glazing. Offers scope to update in parts and the potential to extend further, subject to any necessary consents. Freehold. No chain. On the ground floor there is a front porch and inner hallway incorporating under-stairs storage and a WC. Double glazed doors open through into a spacious, elegant dining room complemented by decorative coving. Overlooking the rear garden providing access through French doors is a spacious lounge filled with natural light and focal log burning stove. The kitchen is fitted with wooden shaker style units, wood effect worktops and offering a pleasant garden outlook. Integrated appliances include a Zanussi oven, gas hob, and Carron ceramic sink. Adjoining is a useful utility/laundry room providing additional storage and side door access. The first floor comprises of five good sized bedrooms, three which are rear facing, offering a pleasant garden outlook, and two generously proportioned double bedrooms which are front facing, The master is complemented by generous fitted wardrobes and modern en-suite bathroom with separate shower enclosure. The family bathroom features a traditional suite with WC located separately. Externally is a driveway, garage and lawn bordered by established hedging and path leading to the property. At the rear is an enclosed landscaped lawn, including stone patio and mature planting. Slayleigh Avenue is a very popular road, well-placed for local shops and amenities in Fulwood, highly regarded local schools, recreational facilities, public transport, and access to the city centre, hospitals, universities, train stations and the Peak District.