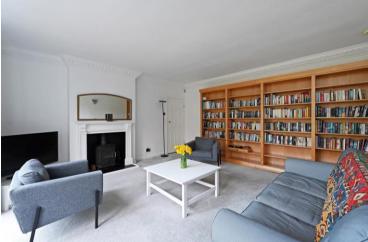

## 32 Slayleigh Avenue

Fulwood • Sheffield • S10 3RB

Guide Price £650,000 - £675,000

An attractive and extended 5 bedroom and 2 bathroom detached family home on a sought-after road in Fulwood, S10. Generously proportioned, light and airy accommodation presented with a neutral palette. Benefits from an attractive front and rear garden, driveway, garage. Benefits from combination gas central heating and double glazing. Offers scope to update in parts and the potential to extend further, subject to any necessary consents. Freehold. No chain. On the ground floor there is a front porch and inner hallway incorporating under-stairs storage and a WC. Double glazed doors open through into a spacious, elegant dining room complemented by decorative coving. Overlooking the rear garden providing access through French doors is a spacious lounge filled with natural light and focal log burning stove. The kitchen is fitted with wooden shaker style units, wood effect worktops and offering a pleasant garden outlook. Integrated appliances include a Zanussi oven, gas hob, and Carron ceramic sink. Adjoining is a useful utility/laundry room providing additional storage and side door access. The first floor comprises of five good sized bedrooms, three which are rear facing, offering a pleasant garden outlook, and two generously proportioned double bedrooms which are front facing, The master is complemented by generous fitted wardrobes and modern en-suite bathroom with separate shower enclosure. The family bathroom features a traditional suite with WC located separately. Externally is a driveway, garage and lawn bordered by established hedging and path leading to the property. At the rear is an enclosed landscaped lawn, including stone patio and mature planting. Slayleigh Avenue is a very popular road, well-placed for local shops and amenities in Fulwood, highly regarded local schools, recreational facilities, public transport, and access to the city centre, hospitals, universities, train stations and the Peak District.