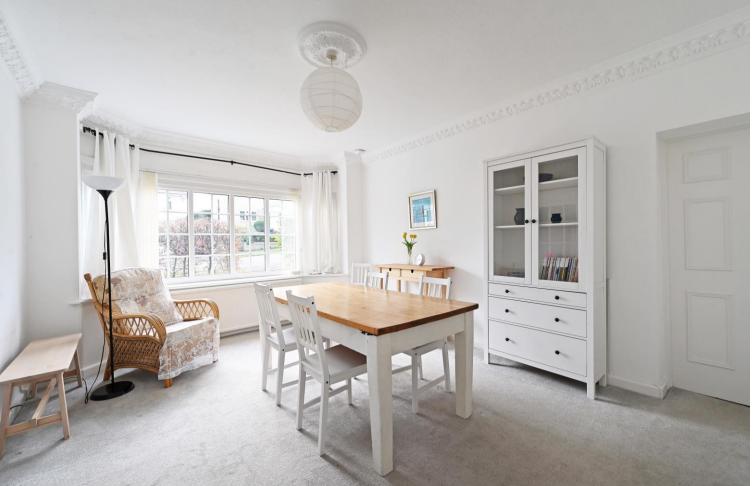

## 32 Slayleigh Avenue

Fulwood • Sheffield • S10 3RB

Guide Price £650,000 - £675,000

An attractive and extended 5 bedroom and 2 bathroom detached family home on a sought-after road in Fulwood, S10. Generously proportioned, light and airy accommodation presented with a neutral palette. Benefits from an attractive front and rear garden, driveway, garage. Benefits from combination gas central heating and double glazing. Offers scope to update in parts and the potential to extend further, subject to any necessary consents. Freehold. No chain. On the ground floor there is a front porch and inner hallway incorporating under-stairs storage and a WC. Double glazed doors open through into a spacious, elegant dining room complemented by decorative coving. Overlooking the rear garden providing access through French doors is a spacious lounge filled with natural light and focal log burning stove. The kitchen is fitted with wooden shaker style units, wood effect worktops and offering a pleasant garden outlook. Integrated appliances include a Zanussi oven, gas hob, and Carron ceramic sink. Adjoining is a useful utility/laundry room providing additional storage and side door access. The first floor comprises of five good sized bedrooms, three which are rear facing, offering a pleasant garden outlook, and two generously proportioned double bedrooms which are front facing, The master is complemented by generous fitted wardrobes and modern en-suite bathroom with separate shower enclosure. The family bathroom features a traditional suite with WC located separately. Externally is a driveway, garage and lawn bordered by established hedging and path leading to the property. At the rear is an enclosed landscaped lawn, including stone patio and mature planting. Slayleigh Avenue is a very popular road, well-placed for local shops and amenities in Fulwood, highly regarded local schools, recreational facilities, public transport, and access to the city centre, hospitals, universities, train stations and the Peak District.